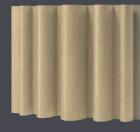

th: 140<br>length: 3000<br>thickness: 27.8 | EO        | B1          | Wate Proof /<br>Bendable |
|                              |         | 190 Wave<br>Grille           | WPC bamboo fiber         | width: 190<br>length: 3000<br>thickness: 43   | EO        | B1          | Wate Proof /<br>Bendable |
|                              |         | 172 High Triangle<br>Grille  | WPC bamboo fiber         | width: 172<br>length: 3000<br>thickness: 47.8 | EO        | B1          | Wate Proof /<br>Bendable |
|                              |         | 190 Trapezoidal<br>Grille    | WPC bamboo fiber         | width: 190<br>length: 3000<br>thickness: 39.8 | EO        | B1          | Wate Proof /<br>Bendable |

Wood Grain Series



Solid color series



Cloth pattern series







Metal series