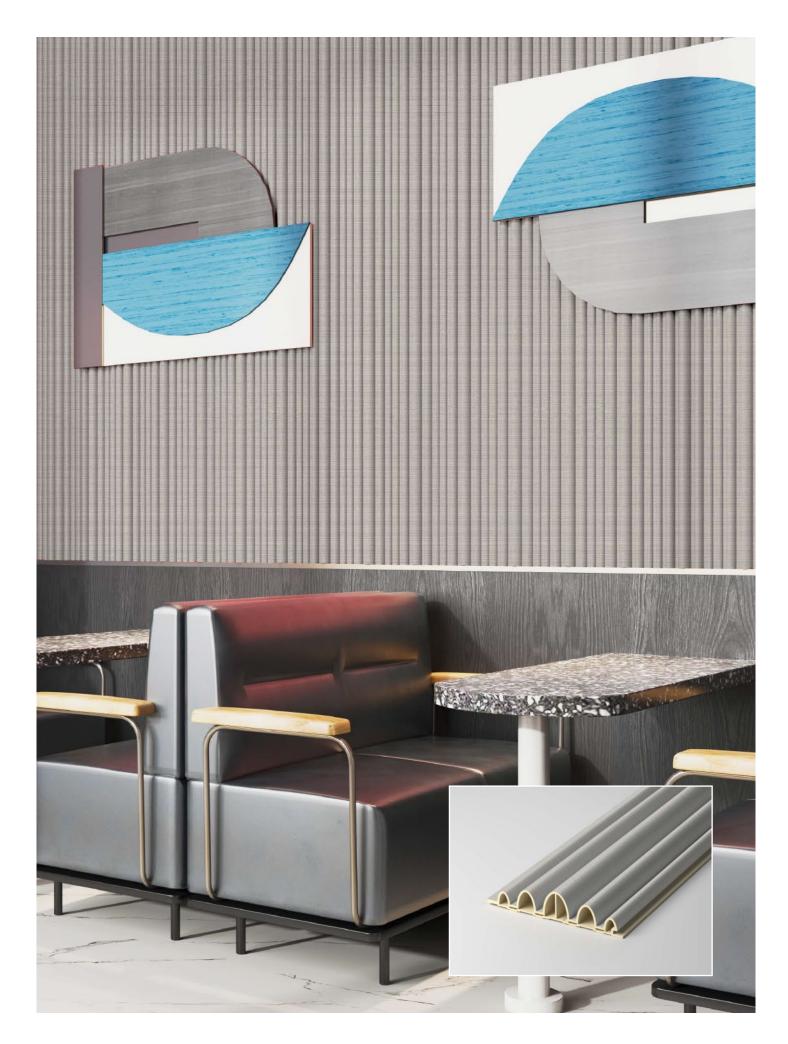

WPC bamboo fiber         | width: 140<br>length: 3000<br>thickness: 27.8 | EO        | B1          | Wate Proof /<br>Bendable |
|                              |         | 190 Wave<br>Grille           | WPC bamboo fiber         | width: 190<br>length: 3000<br>thickness: 43   | EO        | B1          | Wate Proof /<br>Bendable |
|                              |         | 172 High Triangle<br>Grille  | WPC bamboo fiber         | width: 172<br>length: 3000<br>thickness: 47.8 | EO        | B1          | Wate Proof /<br>Bendable |
|                              |         | 190 Trapezoidal<br>Grille    | WPC bamboo fiber         | width: 190<br>length: 3000<br>thickness: 39.8 | EO        | B1          | Wate Proof /<br>Bendable |

Wood Grain Series



Solid color series



Cloth pattern series







Metal series