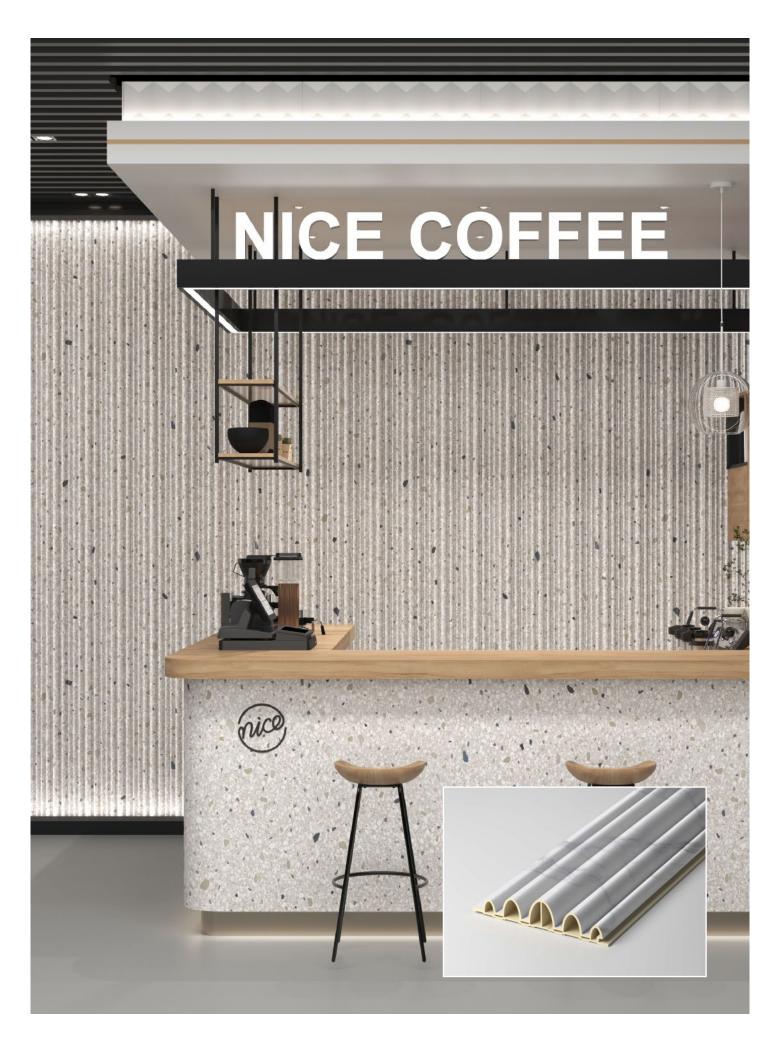

C bamboo fiber         | width: 140<br>length: 3000<br>thickness: 27.8 | EO        | B1          | Wate Proof /<br>Bendable |
|                              |         | 190 Wave<br>Grille           | WPC bamboo fiber         | width: 190<br>length: 3000<br>thickness: 43   | EO        | B1          | Wate Proof /<br>Bendable |
|                              |         | 172 High Triangle<br>Grille  | WPC bamboo fiber         | width: 172<br>length: 3000<br>thickness: 47.8 | EO        | B1          | Wate Proof /<br>Bendable |
|                              |         | 190 Trapezoidal<br>Grille    | WPC bamboo fiber         | width: 190<br>length: 3000<br>thickness: 39.8 | EO        | B1          | Wate Proof /<br>Bendable |

Wood Grain Series



Solid color series



Cloth pattern series







Metal series