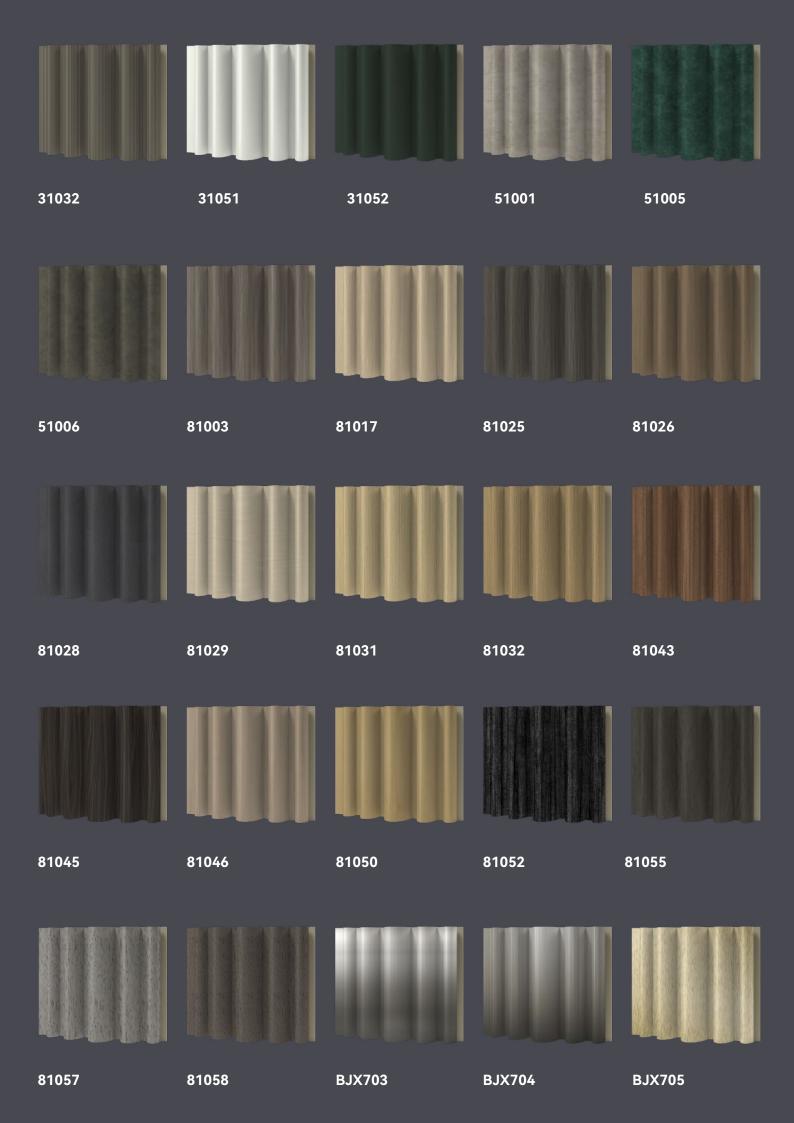

0<br>length: 3000<br>thickness: 27.8 | EO        | B1          | Wate Proof /<br>Bendable |
|                              |         | 190 Wave<br>Grille           | WPC bamboo fiber         | width: 190<br>length: 3000<br>thickness: 43   | EO        | B1          | Wate Proof /<br>Bendable |
|                              |         | 172 High Triangle<br>Grille  | WPC bamboo fiber         | width: 172<br>length: 3000<br>thickness: 47.8 | EO        | B1          | Wate Proof /<br>Bendable |
|                              |         | 190 Trapezoidal<br>Grille    | WPC bamboo fiber         | width: 190<br>length: 3000<br>thickness: 39.8 | EO        | B1          | Wate Proof /<br>Bendable |

Wood Grain Series



Solid color series



Cloth pattern series







Metal series