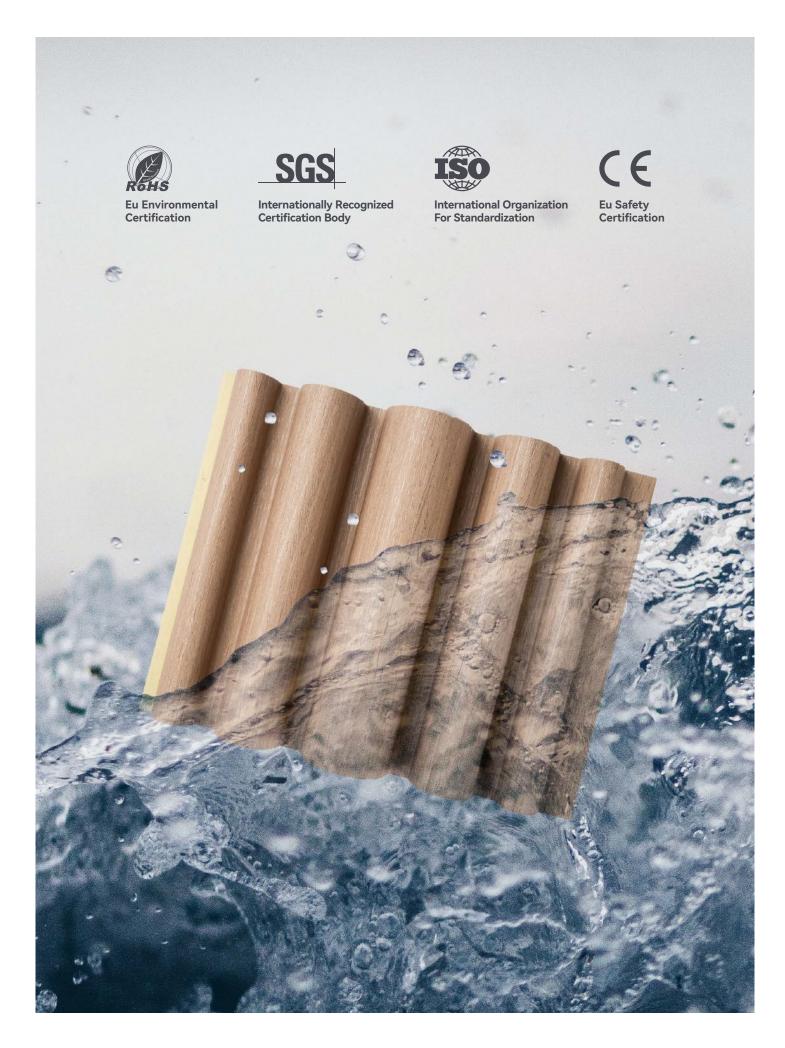

# 190 WAVE GRILLE



### PRODUCT INFORMATION >



| SIZE                        | Width: 190mm<br>Length: 3000mm<br>Thickness: 43mm | WEIGHT      | 4kg/pc |
|-----------------------------|---------------------------------------------------|-------------|--------|
| MATERIAL /<br>CROSS-SECTION | WPC bamboo fiber<br>43mm<br>190mm                 | EP LEVEL    | EO     |
| ADVANTAGE                   | Waterproof / Bendable                             | FIRE RATING | B1     |

# INTERNATIONAL CERTIFICATION >



### PRODUCT PHOTO >



# PATCHWORK EFFECT >



# CASE APPRECIATION >





# CASE APPRECIATION >



# PRODUCT CATALOG >

| Category                     | Picture | Name                         | Material \ Cross-section | Size(mm)                                      | Ep Rating | Fire Rating | Advantage                |
|------------------------------|---------|------------------------------|--------------------------|-----------------------------------------------|-----------|-------------|--------------------------|
| Bamboo<br>Grille<br>(Hollow) | 2000    | 163 Large<br>Circular Grille | WPC bamboo fiber         | width: 163<br>length: 3000<br>thickness: 27.8 | EO        | B1          | Wate Proof /<br>Bendable |
|                              |         | 140 Triangular<br>Grille