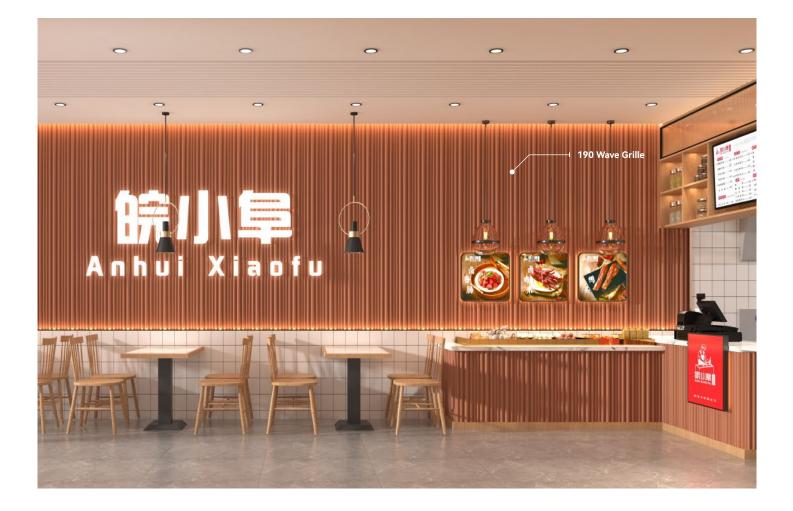

# 190 WAVE GRILLE



### PRODUCT INFORMATION >



| SIZE                        | Width: 190mm<br>Length: 3000mm<br>Thickness: 43mm | WEIGHT      | 4kg/pc |
|-----------------------------|---------------------------------------------------|-------------|--------|
| MATERIAL /<br>CROSS-SECTION | WPC bamboo fiber<br>43mm<br>190mm                 | EP LEVEL    | EO     |
| ADVANTAGE                   | Waterproof / Bendable                             | FIRE RATING | B1     |

# INTERNATIONAL CERTIFICATION >



### PRODUCT PHOTO >



# PATCHWORK EFFECT >



# CASE APPRECIATION >





# CASE APPRECIATION >



# PRODUCT CATALOG >

| Category                     | Picture | Name                         | Material \ Cross-section | Size(mm)                                      | Ep Rating | Fire Rating | Advantage                |
|------------------------------|---------|------------------------------|--------------------------|-----------------------------------------------|-----------|-------------|--------------------------|
| Bamboo<br>Grille<br>(Hollow) | 2000    | 163 Large<br>Circular Grille | WPC bamboo fiber         | width: 163<br>length: 3000<br>thickness: 27.8 | EO        | B1          | Wate Proof /<br>Bendable |
|                              |         | 140 Triangular<br>Grille     | WPC bamboo fiber         | width: 140<br>length: 3000<br>thickness: 27