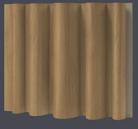

idth: 140<br>length: 3000<br>thickness: 27.8 | EO        | B1          | Wate Proof /<br>Bendable |
|                              |         | 190 Wave<br>Grille           | WPC bamboo fiber         | width: 190<br>length: 3000<br>thickness: 43   | EO        | B1          | Wate Proof /<br>Bendable |
|                              |         | 172 High Triangle<br>Grille  | WPC bamboo fiber         | width: 172<br>length: 3000<br>thickness: 47.8 | EO        | B1          | Wate Proof /<br>Bendable |
|                              |         | 190 Trapezoidal<br>Grille    | WPC bamboo fiber         | width: 190<br>length: 3000<br>thickness: 39.8 | EO        | B1          | Wate Proof /<br>Bendable |

Wood Grain Series



Solid color series



Cloth pattern series







Metal series