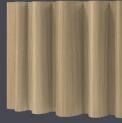

width: 140<br>length: 3000<br>thickness: 27.8 | EO        | B1          | Wate Proof /<br>Bendable |
|                              |         | 190 Wave<br>Grille           | WPC bamboo fiber         | width: 190<br>length: 3000<br>thickness: 43   | EO        | B1          | Wate Proof /<br>Bendable |
|                              |         | 172 High Triangle<br>Grille  | WPC bamboo fiber         | width: 172<br>length: 3000<br>thickness: 47.8 | EO        | B1          | Wate Proof /<br>Bendable |
|                              |         | 190 Trapezoidal<br>Grille    | WPC bamboo fiber         | width: 190<br>length: 3000<br>thickness: 39.8 | EO        | B1          | Wate Proof /<br>Bendable |

Wood Grain Series



Solid color series



Cloth pattern series







Metal series