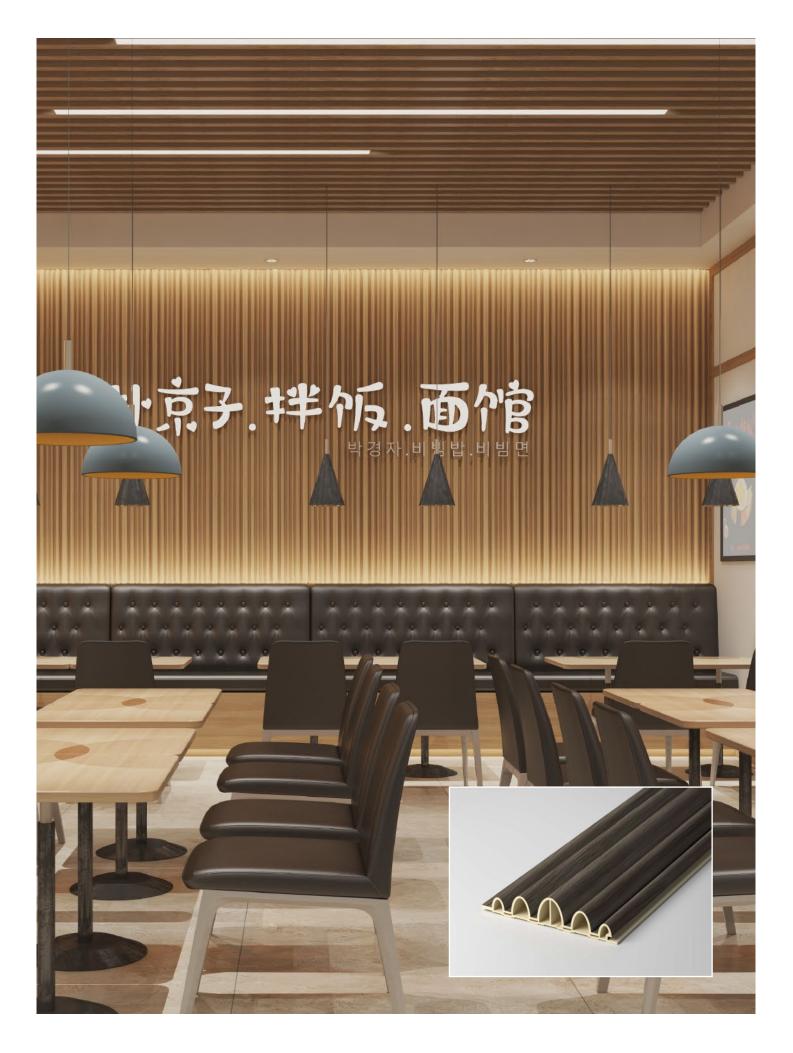

|         | 140 Triangular<br>Grille     | WPC bamboo fiber         | width: 140<br>length: 3000<br>thickness: 27.8 | EO        | B1          | Wate Proof /<br>Bendable |
|                              |         | 190 Wave<br>Grille           | WPC bamboo fiber         | width: 190<br>length: 3000<br>thickness: 43   | EO        | B1          | Wate Proof /<br>Bendable |
|                              |         | 172 High Triangle<br>Grille  | WPC bamboo fiber         | width: 172<br>length: 3000<br>thickness: 47.8 | EO        | B1          | Wate Proof /<br>Bendable |
|                              |         | 190 Trapezoidal<br>Grille    | WPC bamboo fiber         | width: 190<br>length: 3000<br>thickness: 39.8 | EO        | B1          | Wate Proof /<br>Bendable |

Wood Grain Series



Solid color series



Cloth pattern series







Metal series