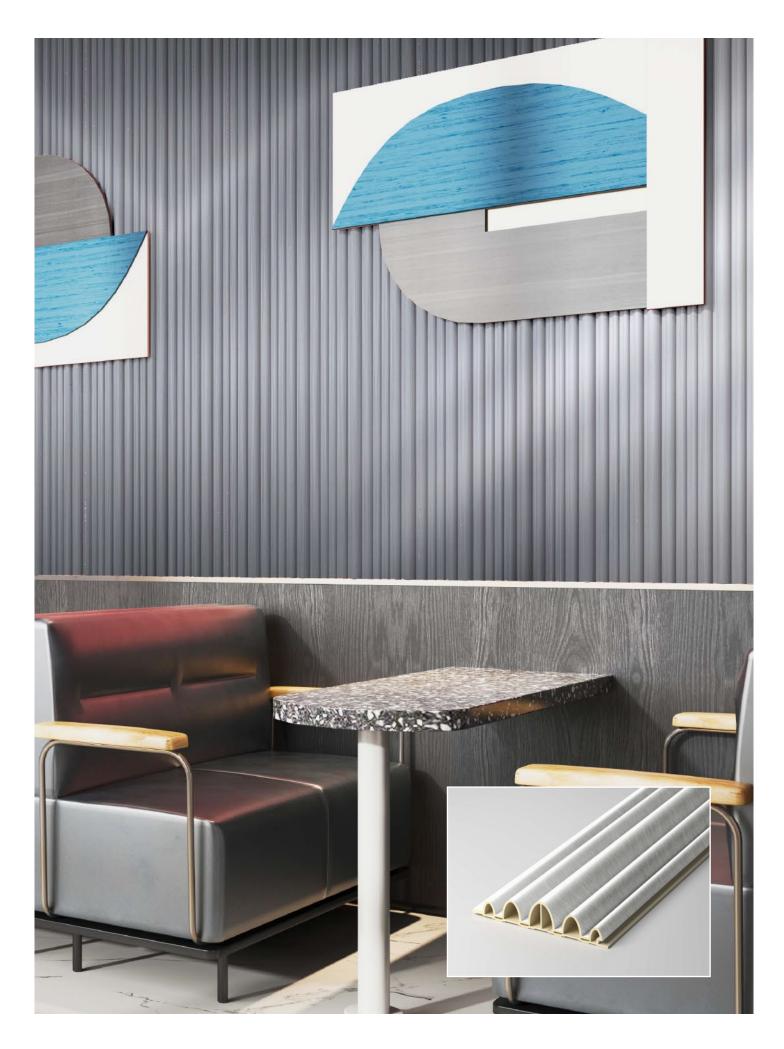

# CASE APPRECIATION >

### PRODUCT INFORMATION >

| SIZE                        | Width: 190mm<br>Length: 3000mm<br>Thickness: 43mm | WEIGHT      | 4kg/pc |
|-----------------------------|---------------------------------------------------|-------------|--------|
| MATERIAL /<br>CROSS-SECTION | WPC bamboo fiber<br>43mm<br>190mm                 | EP LEVEL    | EO     |
| ADVANTAGE                   | Waterproof / Bendable                             | FIRE RATING | B1     |