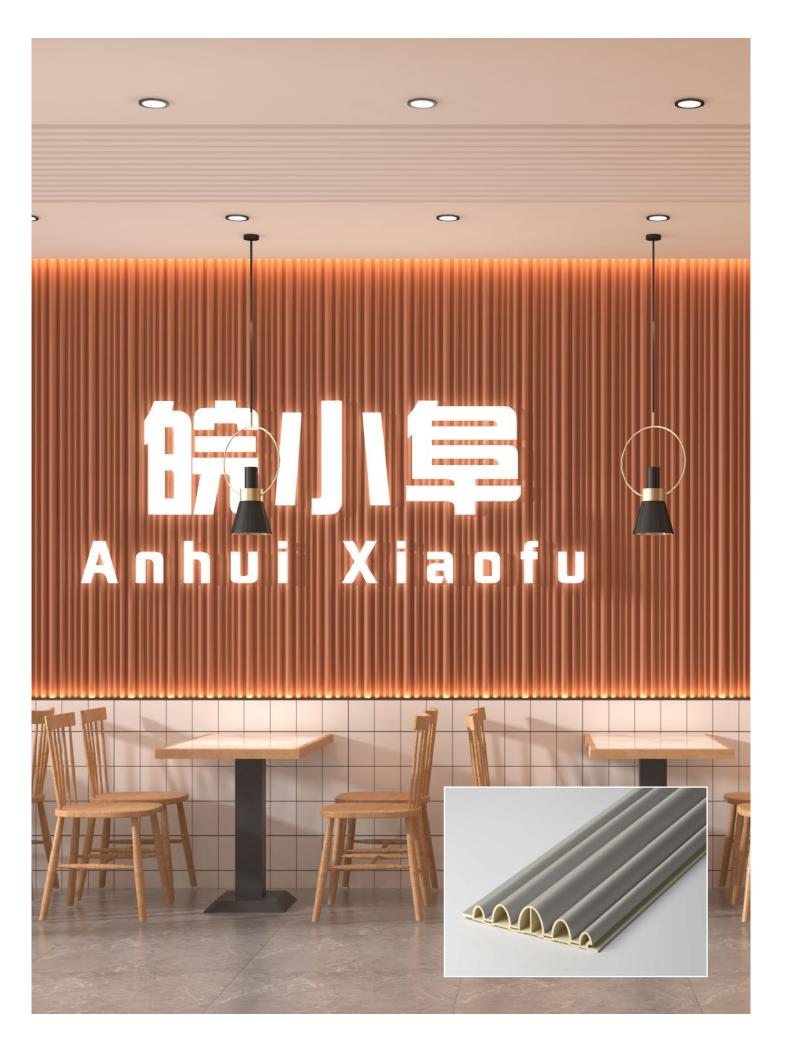

angular<br>Grille     | WPC bamboo fiber         | width: 140<br>length: 3000<br>thickness: 27.8 | EO        | B1          | Wate Proof /<br>Bendable |
|                              |         | 190 Wave<br>Grille           | WPC bamboo fiber         | width: 190<br>length: 3000<br>thickness: 43   | EO        | B1          | Wate Proof /<br>Bendable |
|                              |         | 172 High Triangle<br>Grille  | WPC bamboo fiber         | width: 172<br>length: 3000<br>thickness: 47.8 | EO        | B1          | Wate Proof /<br>Bendable |
|                              |         | 190 Trapezoidal<br>Grille    | WPC bamboo fiber         | width: 190<br>length: 3000<br>thickness: 39.8 | EO        | B1          | Wate Proof /<br>Bendable |

Wood Grain Series



Solid color series



Cloth pattern series







Metal series