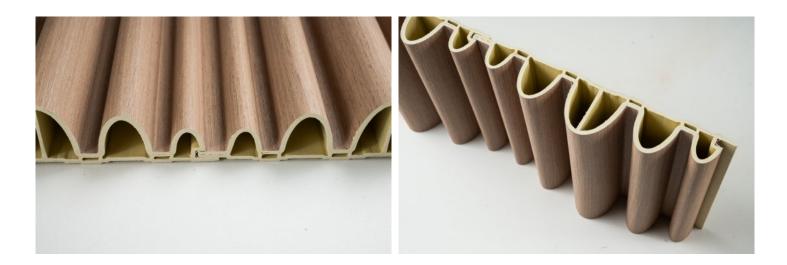

### PRODUCT PHOTO >

### PRODUCT INFORMATION >

| SIZE                        | Width: 190mm<br>Length: 3000mm<br>Thickness: 43mm | WEIGHT      | 4kg/pc |
|-----------------------------|---------------------------------------------------|-------------|--------|
| MATERIAL /<br>CROSS-SECTION | WPC bamboo fiber<br>43mm<br>190mm                 | EP LEVEL    | EO     |
| ADVANTAGE                   | Waterproof / Bendable                             | FIRE RATING | B1     |