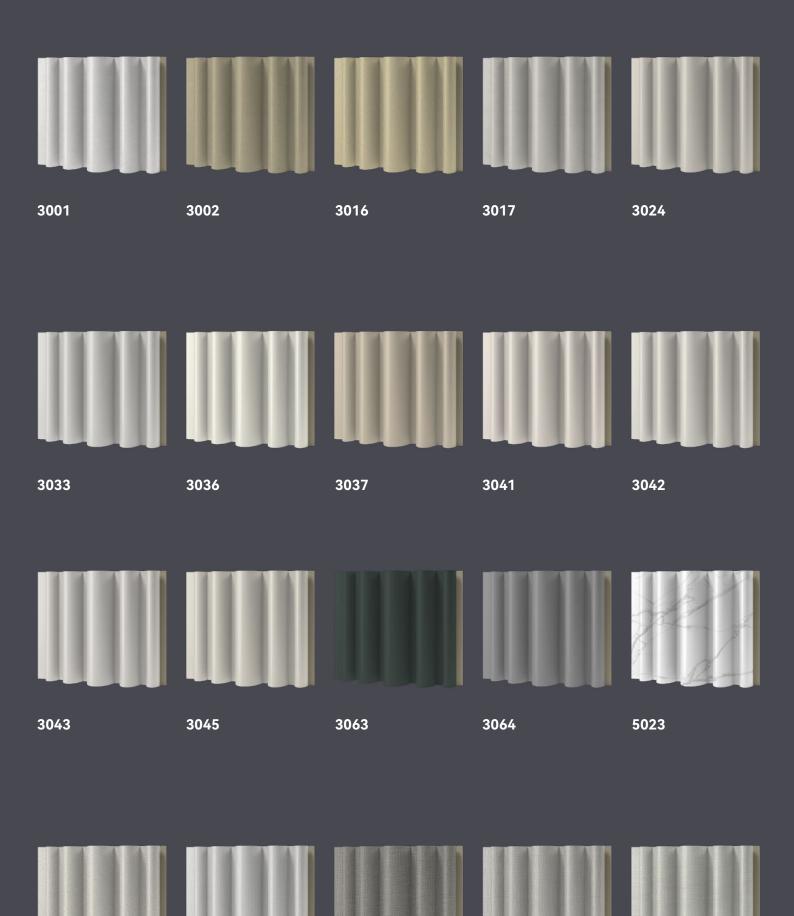

| width: 140<br>length: 3000<br>thickness: 27.8 | EO        | B1          | Wate Proof /<br>Bendable |
|                              |         | 190 Wave<br>Grille           | WPC bamboo fiber         | width: 190<br>length: 3000<br>thickness: 43   | EO        | B1          | Wate Proof /<br>Bendable |
|                              |         | 172 High Triangle<br>Grille  | WPC bamboo fiber         | width: 172<br>length: 3000<br>thickness: 47.8 | EO        | B1          | Wate Proof /<br>Bendable |
|                              |         | 190 Trapezoidal<br>Grille    | WPC bamboo fiber         | width: 190<br>length: 3000<br>thickness: 39.8 | EO        | B1          | Wate Proof /<br>Bendable |

Wood Grain Series



Solid color series



Cloth pattern series







Metal series