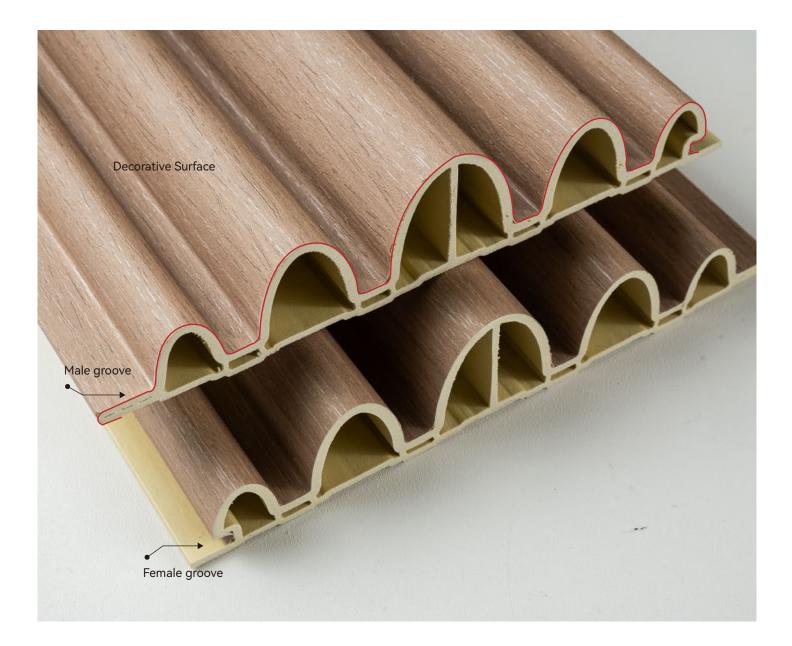

# 190 WAVE GRILLE



### PRODUCT INFORMATION >



| SIZE                        | Width: 190mm<br>Length: 3000mm<br>Thickness: 43mm | WEIGHT      | 4kg/pc |
|-----------------------------|---------------------------------------------------|-------------|--------|
| MATERIAL /<br>CROSS-SECTION | WPC bamboo fiber<br>43mm<br>190mm                 | EP LEVEL    | EO     |
| ADVANTAGE                   | Waterproof / Bendable                             | FIRE RATING | B1     |

# INTERNATIONAL CERTIFICATION >



### PRODUCT PHOTO >



# PATCHWORK EFFECT >



# CASE APPRECIATION >





# CASE APPRECIATION >



# PRODUCT CATALOG >

| Category                     | Picture | Name                         | Material \ Cross-section | Size(mm)                                      | Ep Rating | Fire Rating | Advantage                |
|------------------------------|---------|------------------------------|--------------------------|-----------------------------------------------|-----------|-------------|--------------------------|
| Bamboo<br>Grille<br>(Hollow) | 2000    | 163 Large<br>Circular Grille | WPC bamboo fiber         | width: 163<br>length: 3000<br>thickness: 27.8 | EO        | B1          | Wate Proof /<br>Bendable |
|                              |         | 140 Triangular<br>Grille     | WPC bamboo fiber