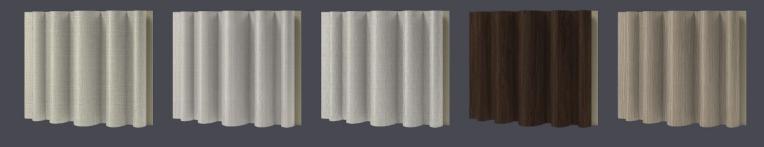

| width: 140<br>length: 3000<br>thickness: 27.8 | EO        | B1          | Wate Proof /<br>Bendable |
|                              |         | 190 Wave<br>Grille           | WPC bamboo fiber         | width: 190<br>length: 3000<br>thickness: 43   | EO        | B1          | Wate Proof /<br>Bendable |
|                              |         | 172 High Triangle<br>Grille  | WPC bamboo fiber         | width: 172<br>length: 3000<br>thickness: 47.8 | EO        | B1          | Wate Proof /<br>Bendable |
|                              |         | 190 Trapezoidal<br>Grille    | WPC bamboo fiber         | width: 190<br>length: 3000<br>thickness: 39.8 | EO        | B1          | Wate Proof /<br>Bendable |

Wood Grain Series



Solid color series



Cloth pattern series







Metal series