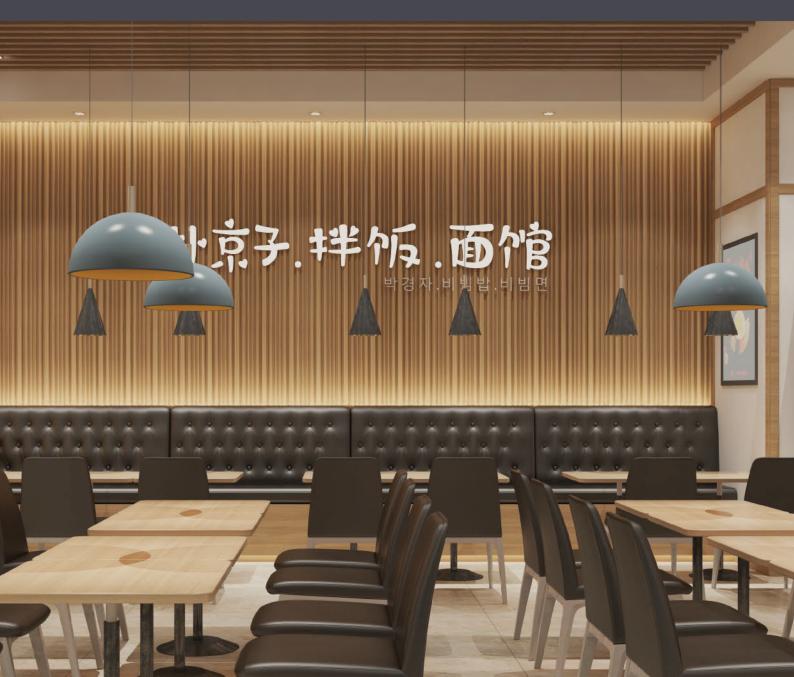

# 190 WAVE GRILLE



### PRODUCT INFORMATION >



| SIZE                        | Width: 190mm<br>Length: 3000mm<br>Thickness: 43mm | WEIGHT      | 4kg/pc |
|-----------------------------|---------------------------------------------------|-------------|--------|
| MATERIAL /<br>CROSS-SECTION | WPC bamboo fiber<br>43mm<br>190mm                 | EP LEVEL    | EO     |
| ADVANTAGE                   | Waterproof / Bendable                             | FIRE RATING | B1     |

# INTERNATIONAL CERTIFICATION >



### PRODUCT PHOTO >



# PATCHWORK EFFECT >



# CASE APPRECIATION >





# CASE APPRECIATION >



# PRODUCT CATALOG >

| Category                     | Picture | Name                         | Material \ Cross-section | Size(mm)                                      | Ep Rating | Fire Rating | Advantage