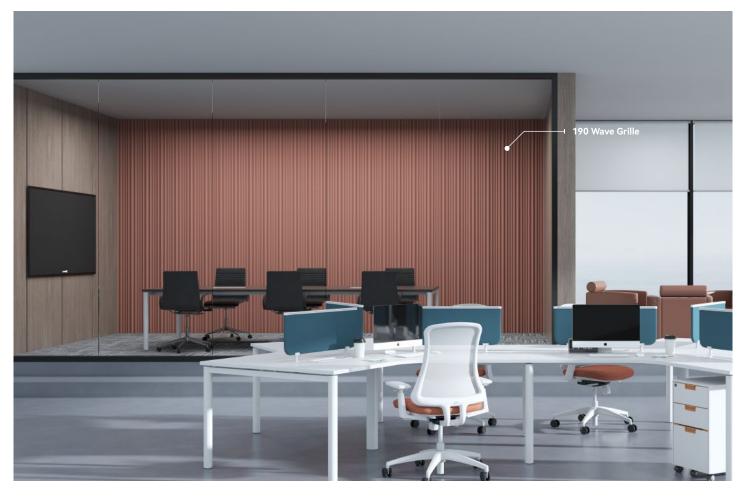

# 190 WAVE GRILLE



### PRODUCT INFORMATION >



| SIZE                        | Width: 190mm<br>Length: 3000mm<br>Thickness: 43mm | WEIGHT      | 4kg/pc |
|-----------------------------|---------------------------------------------------|-------------|--------|
| MATERIAL /<br>CROSS-SECTION | WPC bamboo fiber<br>43mm<br>190mm                 | EP LEVEL    | EO     |
| ADVANTAGE                   | Waterproof / Bendable                             | FIRE RATING | B1     |

# INTERNATIONAL CERTIFICATION >



### PRODUCT PHOTO >



# PATCHWORK EFFECT >



# CASE APPRECIATION >





# CASE APPRECIATION >



# PRODUCT CATALOG >

| Category                     | Picture | Name                         | Material \ Cross-section | Size(mm)                                      | Ep Rating | Fire Rating | Advantage                |
|------------------------------|---------|------------------------------|--------------------------|-----------------------------------------------|-----------|-------------|--------------------------|
| Bamboo<br>Grille<br>(Hollow) | 2000    | 163 Large<br>Circular Grille | WPC bamboo fiber         | width: 163<br>length: 3000<br>thickness: 27.8 | EO        | B1          | Wate Proof /<br>Bendable |
|                              |         | 140 Triangular<br>Grille     | WPC bamboo fiber         | width: 140<br>length: 3000<br>thickness: 27.8