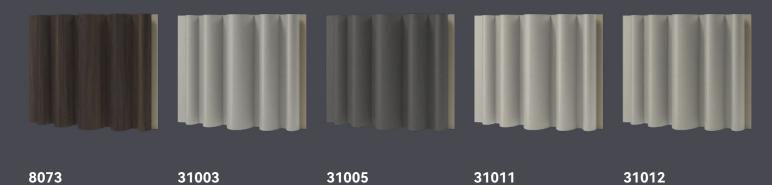

140<br>length: 3000<br>thickness: 27.8 | EO        | B1          | Wate Proof /<br>Bendable |
|                              |         | 190 Wave<br>Grille           | WPC bamboo fiber         | width: 190<br>length: 3000<br>thickness: 43   | EO        | B1          | Wate Proof /<br>Bendable |
|                              |         | 172 High Triangle<br>Grille  | WPC bamboo fiber         | width: 172<br>length: 3000<br>thickness: 47.8 | EO        | B1          | Wate Proof /<br>Bendable |
|                              |         | 190 Trapezoidal<br>Grille    | WPC bamboo fiber         | width: 190<br>length: 3000<br>thickness: 39.8 | EO        | B1          | Wate Proof /<br>Bendable |

Wood Grain Series



Solid color series



Cloth pattern series







Metal series