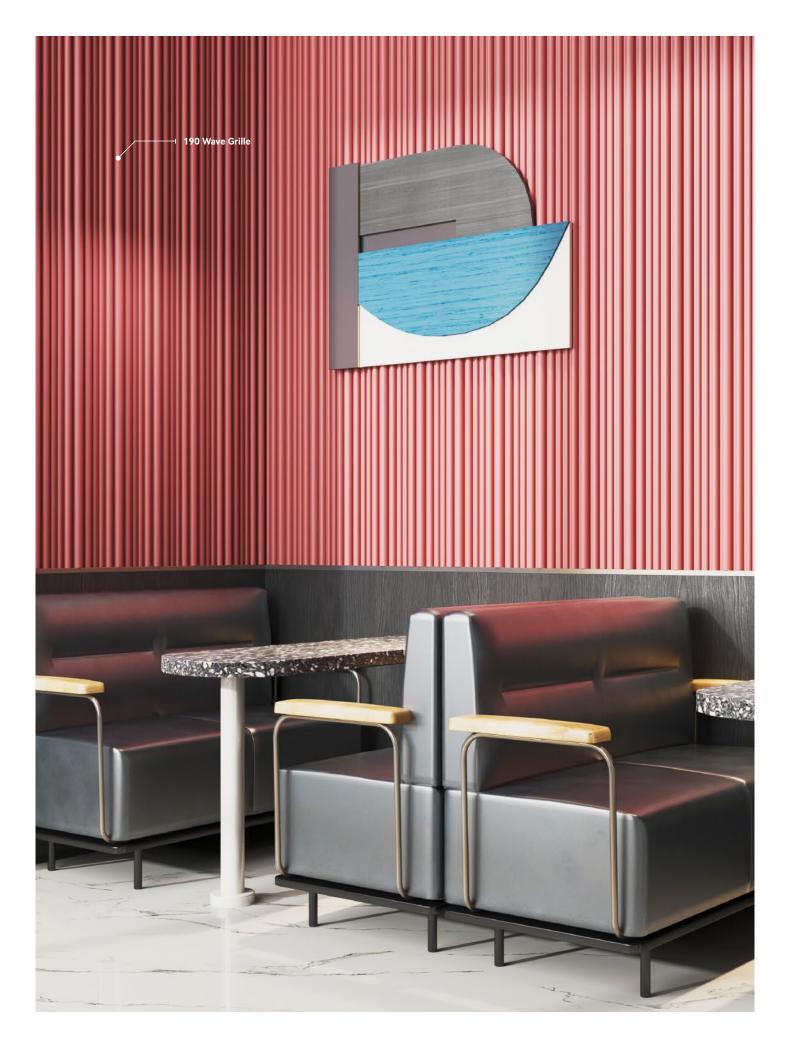

# 190 WAVE GRILLE



### PRODUCT INFORMATION >



| SIZE                        | Width: 190mm<br>Length: 3000mm<br>Thickness: 43mm | WEIGHT      | 4kg/pc |
|-----------------------------|---------------------------------------------------|-------------|--------|
| MATERIAL /<br>CROSS-SECTION | WPC bamboo fiber<br>43mm<br>190mm                 | EP LEVEL    | EO     |
| ADVANTAGE                   | Waterproof / Bendable                             | FIRE RATING | B1     |

# INTERNATIONAL CERTIFICATION >



### PRODUCT PHOTO >



# PATCHWORK EFFECT >



# CASE APPRECIATION >





# CASE APPRECIATION >



# PRODUCT CATALOG >

| Category                     | Picture | Name                         | Material \ Cross-section | Size(mm)                                      | Ep Rating | Fire Rating | Advantage                |
|------------------------------|---------|------------------------------|--------------------------|-----------------------------------------------|-----------|-------------|--------------------------|
| Bamboo<br>Grille<br>(Hollow) | 2000    | 163 Large<br>Circular Grille | WPC bamboo fiber         | width: 163<br>length: 3000<br>thickness: 27.8 | EO        | B1          | Wate Proof /<br>Bendable |
|                              |         | 140 Triangular<br>Grille     | WPC bamboo fiber         | width: 140<br>length: 3000<br>thickness: 27.8 | EO        | B1