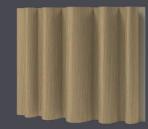

: 140<br>length: 3000<br>thickness: 27.8 | EO        | B1          | Wate Proof /<br>Bendable |
|                              |         | 190 Wave<br>Grille           | WPC bamboo fiber         | width: 190<br>length: 3000<br>thickness: 43   | EO        | B1          | Wate Proof /<br>Bendable |
|                              |         | 172 High Triangle<br>Grille  | WPC bamboo fiber         | width: 172<br>length: 3000<br>thickness: 47.8 | EO        | B1          | Wate Proof /<br>Bendable |
|                              |         | 190 Trapezoidal<br>Grille    | WPC bamboo fiber         | width: 190<br>length: 3000<br>thickness: 39.8 | EO        | B1          | Wate Proof /<br>Bendable |

Wood Grain Series



Solid color series



Cloth pattern series







Metal series