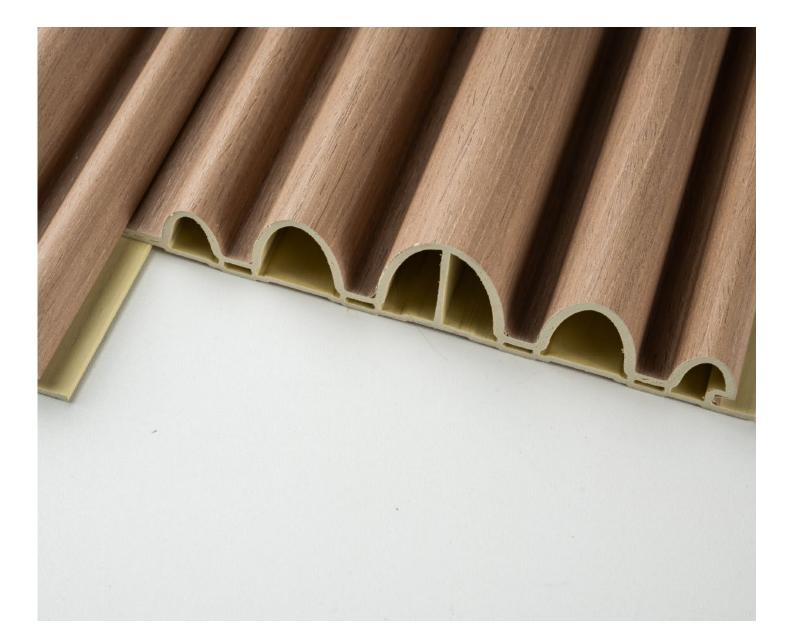

# 190 WAVE GRILLE



### PRODUCT INFORMATION >



| SIZE                        | Width: 190mm<br>Length: 3000mm<br>Thickness: 43mm | WEIGHT      | 4kg/pc |
|-----------------------------|---------------------------------------------------|-------------|--------|
| MATERIAL /<br>CROSS-SECTION | WPC bamboo fiber<br>43mm<br>190mm                 | EP LEVEL    | EO     |
| ADVANTAGE                   | Waterproof / Bendable                             | FIRE RATING | B1     |

# INTERNATIONAL CERTIFICATION >



### PRODUCT PHOTO >



# PATCHWORK EFFECT >



# CASE APPRECIATION >





# CASE APPRECIATION >



# PRODUCT CATALOG >

| Category                     | Picture | Name                         | Material \ Cross-section | Size(mm)                                      | Ep Rating | Fire Rating | Advantage                |
|-----------