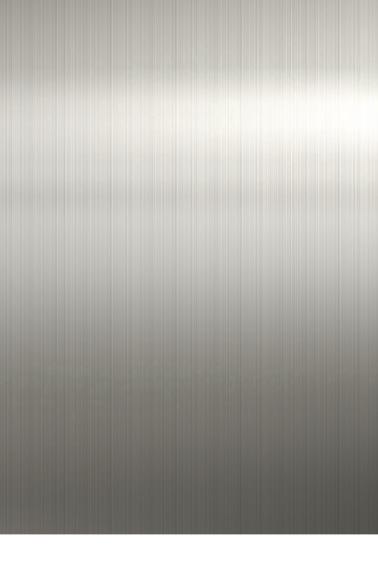

| WPC WALL PANEL | / |
|----------------|---|
| /              | / |

707 > **METAL SERIES** WPC WALL PANEL

| WPC WALL PANEL | / |
|----------------|---|
| /              | / |

| WPC WALL PANEL | / |
|----------------|---|
| /              | / |