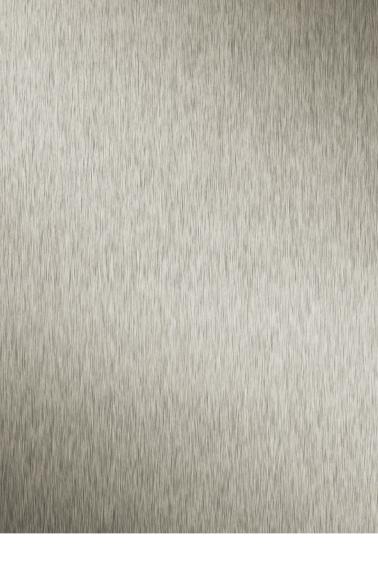

| WPC WALL PANEL | / |
|----------------|---|
| /              | / |

707 > **METAL SERIES** WPC WALL PANEL

| WPC WALL PANEL | / |
|----------------|---|
| /              | / |

| WPC WALL PANEL | / |
|----------------|---|
| /              | / |