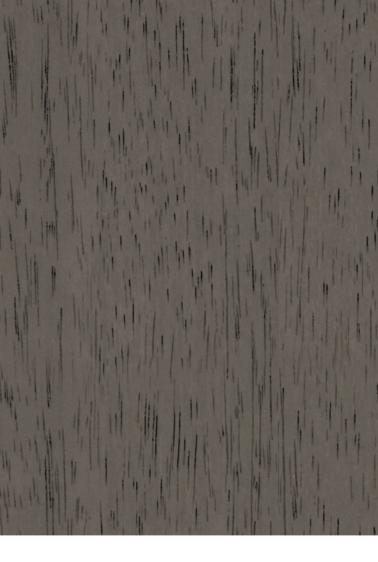

| WPC WALL PANEL       | FLUTED WALL PANEL |
|----------------------|-------------------|
| SOLID SPLICING BOARD | /                 |

8071 > **WOOD GRAIN SERIES** WPC WALL PANEL FLUTED WALL PANEL SOLID SPLICING BOARD